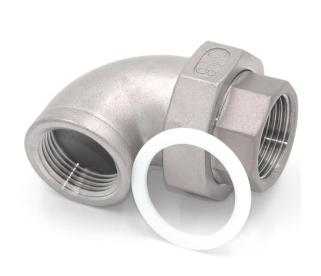

## 150LB FLAT FACE PTFE SEAL UNION ELBOW 316

| SIZE  | CODE  | DIMENSIONS |      |         |
|-------|-------|------------|------|---------|
|       | BSP   | Α          | SW   | KG EACH |
| 1/8   | EUF02 | 40.2       | 29.1 | 0.10    |
| 1/4   | EUF04 | 40.2       | 29.1 | 0.93    |
| 3/8   | EUF06 | 45         | 34   | 0.12    |
| 1/2   | EUF08 | 49         | 37.5 | 0.17    |
| 3/4   | EUF12 | 49.5       | 44.5 | 0.25    |
| 1     | EUF16 | 62.5       | 53.5 | 0.33    |
| 1-1/4 | EUF20 | 66.5       | 64   | 0.56    |
| 1-1/2 | EUF24 | 78         | 71.5 | 0.81    |
| 2     | EUF32 | 91.5       | 85.5 | 1.28    |

\*\* DIMENSIONS SUBJECT TO CHANGE - PLEASE CONTACT US IF CRITICAL \*\*

NERO's range of PTFE Elbow Unions are available threaded BSPP. They are made from high quality investment castings to ISO4144 or above.