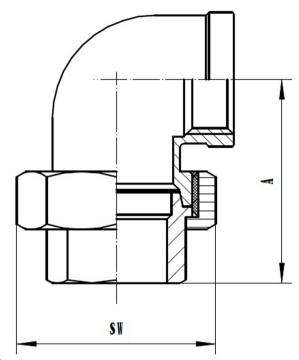

## 150LB FLAT FACE PTFE SEAL UNION ELBOW 316

| SIZE  | CODE  | DIMENSIONS |      |         |
|-------|-------|------------|------|---------|
|       | BSP   | Α          | SW   | KG EACH |
| 1/8   | EUF02 | 40.2       | 29.1 | 0.10    |
| 1/4   | EUF04 | 40.2       | 29.1 | 0.93    |
| 3/8   | EUF06 | 45         | 34   | 0.12    |
| 1/2   | EUF08 | 49         | 37.5 | 0.17    |
| 3/4   | EUF12 | 49.5       | 44.5 | 0.25    |
| 1     | EUF16 | 62.5       | 53.5 | 0.33    |
| 1-1/4 | EUF20 | 66.5       | 64   | 0.56    |
| 1-1/2 | EUF24 | 78         | 71.5 | 0.81    |
| 2     | EUF32 | 91.5       | 85.5 | 1.28    |