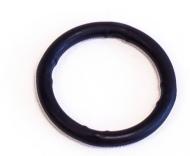

## EPDM GASKET TO FIT PRESS FIT

GDPRESS fittings offer reliable and consistent performance, combined with an easy installation process using common M-contour design and tooling compatability

EPDM seals are used in our Press Fit as standard and come with the Gaskets pre-installed - They are black in colour

Operating temperature for these Gaskets is -35°C to +135°C

Maximum operating temperature is 16 BAR

All fittings are made from 316L (1.4404) WRAS approved

| SIZE | PART No   | KG EACH |
|------|-----------|---------|
| 15   | PFGEPDM15 | 0.04    |
| 18   | PFGEPDM18 | 0.04    |
| 22   | PFGEPDM22 | 0.09    |
| 28   | PFGEPDM28 | 0.09    |
| 35   | PFGEPDM35 | 0.11    |
| 42   | PFGEPDM42 | 0.24    |
| 54   | PFGEPDM54 | 0.30    |