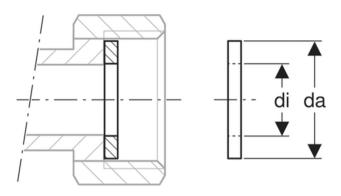

## EPDM GASKET TO FIT PRESS FIT

GDPRESS fittings offer reliable and consistent performance, combined with an easy installation process using common M-contour design and tooling compatability

EPDM seals are used in our Press Fit as standard and come with the Gaskets pre-installed - They are black in colour

Operating temperature for these Gaskets is -35°C to +135°C

Maximum operating temperature is 16 BAR

All fittings are made from 316L (1.4404) WRAS approved

| SIZE | PART No   | KG EACH |
|------|-----------|---------|
| 15   | PFGEPDM15 | 0.04    |
| 18   | PFGEPDM18 | 0.04    |
| 22   | PFGEPDM22 | 0.09    |
| 28   | PFGEPDM28 | 0.09    |
| 35   | PFGEPDM35 | 0.11    |
| 42   | PFGEPDM42 | 0.24    |
| 54   | PFGEPDM54 | 0.30    |