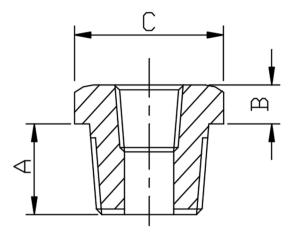

| SIZE      | PRODUCT CODE | PRODUCT CODE | PRODUCT CODE | DIMENSIONS |   |    | кд еасн |
|-----------|--------------|--------------|--------------|------------|---|----|---------|
|           | NPT / BSPP   | NPT / BSPT   | BSPT / NPT   | A          | В | С  | KG LACH |
| 1/4 x 1/8 | 3RB0402NP    | 3RB0402NT    | 3RB0402TN    | 13         | 3 | 16 | 0.02    |
| 3/8 x 1/4 | 3RB0604NP    | 3RB0604NT    | 3RB0604TN    | 13         | 4 | 18 | 0.02    |
| 1/2 x 1/4 | 3RB0804NP    | 3RB0804NT    | 3RB0804TN    | 16         | 5 | 22 | 0.04    |
| 1/2 x 3/8 | 3RB0806NP    | 3RB0806NT    | 3RB0806TN    | 16         | 5 | 22 | 0.03    |
| 3/4 x 3/8 | 3RB1206NP    | 3RB1206NT    | 3RB1206TN    | 18         | 6 | 28 | 0.07    |
| 3/4 x 1/2 | 3RB1208NP    | 3RB1208NT    | 3RB1208TN    | 18         | 6 | 28 | 0.06    |
| 1 x 1/2   | 3RB1608NP    | 3RB1608NT    | 3RB1608TN    | 21         | 6 | 35 | 0.14    |
| 1 x 3/4   | 3RB1612NP    | 3RB1612NT    | 3RB1612TN    | 21         | 6 | 35 | 0.20    |
|           | -            |              | -            |            |   |    |         |

\*\* DIMENSIONS SUBJECT TO CHANGE - PLEASE CONTACT US IF CRITICAL \*\*

NERO's range of Reducing Bushes are available in BSPT, NPT and split thread configurations i.e. NPT/BSPP, NPT/BSPT and BSPT/NPT - ASME B16.11-2016