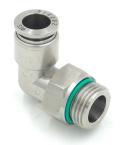

#### **FEATURES**

- Fast Connection
- High Temperature up to 150°C
- Small, compact design
- Good resistance to chemical corrosive environments
- Food safety
- Allow full flow through Hose / Tubing

#### MATERIAL CONTRUCTION

- Metal Body SS 316
- Push Button SS 316
- Claws SS301
- Seals FKM

## **SPECIFICATIONS**

- Operating Pressure - 0-20 BAR

- Operating Temperature - -20 to 150°C

- Vacuum Rating - To 28" Hg

- Application - Air, Vacuum, Steam Beverage, Oil

- Types - Elbow

#### FITTINGS ADVANTAGE

- Easy to push in and pull out tubes
- Raw material is SS316L and seal is FKM, for high temp and corrosive environments
- 100% tested, no leakage