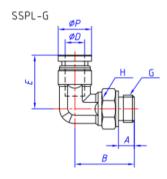

# PUSH IN MALE SWIVEL ELBOW BSPP

| CODE           | ФD (ММ) | G (BSPP) | Α   | Е    | В    | ФР   | Н  | WEIGHT (G) |
|----------------|---------|----------|-----|------|------|------|----|------------|
| PI-4MMSE2BSPP  | 4       | G1/8     | 5   | 16.9 | 18.9 | 9    | 12 | 19         |
| PI-4MMSE4BSPP  |         | G1/4     | 6.5 |      | 21.4 |      | 17 | 24         |
| PI-6MMSE2BSPP  | 6       | G1/8     | 5   | 21.1 | 19   | 11   | 14 | 23         |
| PI-6MMSE4BSPP  |         | G1/4     | 6.5 |      | 21.5 |      | 17 | 28         |
| PI-6MMSE6BSPP  |         | G3/8     | 6.5 |      | 22   |      | 19 | 41         |
| PI-8MMSE2BSPP  | 8       | G1/8     | 5   | 22   | 22   | 13.7 | 14 | 29         |
| PI-8MMSE4BSPP  |         | G1/4     | 6.5 |      | 24.4 |      | 17 | 32         |
| PI-8MMSE6BSPP  |         | G3/8     | 6.5 |      | 24.9 |      | 19 | 38         |
| PI-10MMSE4BSPP | 10      | G1/4     | 6.5 | 24.6 | 25.5 | 15.5 | 19 | 44         |
| PI-10MMSE6BSPP |         | G3/8     | 6.5 |      | 26   |      |    | 51         |
| PI-10MMSE8BSPP |         | G1/2     | 9   |      | 28.5 |      | 24 | 61         |
| PI-12MMSE4BSPP | 12      | G1/4     | 6.5 | 28.8 | 27.5 | 18.7 | 19 | 56         |
| PI-12MMSE6BSPP |         | G3/8     | 6.5 |      | 28   |      | 19 | 64         |
| PI-12MMSE8BSPP |         | G1/2     | 9   |      | 30.5 |      | 24 | 71         |

\*\* DIMENSIONS SUBJECT TO CHANGE - PLEASE CONTACT US IF CRITICAL \*\*