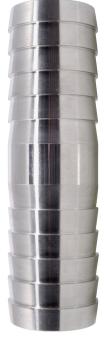

<sup>\*\*</sup> DIMENSIONS SUBJECT TO CHANGE - PLEASE CONTACT US IF CRITICAL \*\*

NERO's range of Hose Joiners are designed to attach 2 hoses together.

They are made from high quality investment castings to ISO4144 or above.