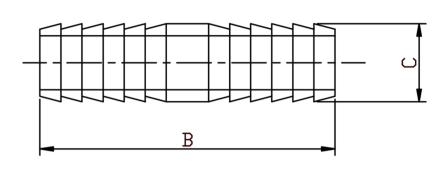

## 150LB HOSE JOINER 316

| SIZE  | CODE | DIMENSIONS |       |         |
|-------|------|------------|-------|---------|
|       | SIZE | С          | В     | KG EACH |
| 1/4   | HJ04 | 6.3        | 50.8  | 0.02    |
| 5/16  | HJ05 | 8          | 50.8  | 0.02    |
| 3/8   | HJ06 | 9.53       | 50.8  | 0.03    |
| 1/2   | HJ08 | 12.7       | 50.8  | 0.04    |
| 3/4   | HJ12 | 19.05      | 63.6  | 0.06    |
| 1     | HJ16 | 25.4       | 76.2  | 0.13    |
| 1-1/4 | HJ20 | 31.8       | 92.3  | 0.23    |
| 1-1/2 | HJ24 | 38.1       | 114.3 | 0.39    |
| 2     | HJ32 | 50.8       | 152.4 | 0.63    |
| 2-1/2 | HJ40 | 63.5       | 160   | 0.08    |
| 3     | HJ48 | 76.2       | 180   | 1.11    |
| 4     | HJ64 | 101.6      | 220   | 1.21    |