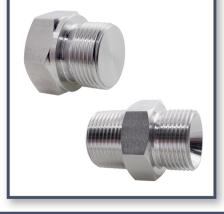

These Bonded Washers can be used with various fittings from our Hydraulic range - Most fittings with a Male 'BSPP' thread have a recess against the nut of the fitting to accomodate these Washers

## We also keep fittings in our Hydraulic range that accomodate these Washers

5 STAR \*\*\*\* CUSTOMER SERVICE

q I

CALL: +44 (0)121 665 3900 EMAIL: INF0@NER0.CO.UK

UNIT 2, UNION RD, ANGLO AFRICAN INDUSTRIAL ESTATE, OLDBURY, WEST MIDLANDS B69 3EX