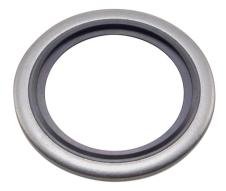

\*\* DIMENSIONS SUBJECT TO CHANGE - PLEASE CONTACT US IF CRITICAL \*\*

NERO's range of Bonded Washers are made from 316 stainless steel with a self centering Nitrile Rubber inner.

Suitable for applications: Hot & Cold water, Oil, Gas and other medium

These Bonded Washers can be used with various fittings from our Hydraulic range - Most fittings with a Male 'BSPP' thread have a recess against the nut of the fitting to accomodate these Washers