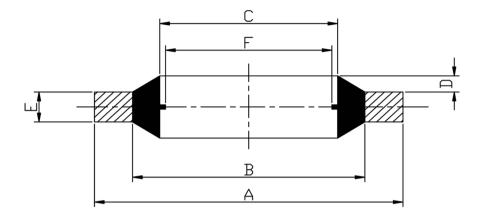

## BONDED WASHER (SELF CENTERING)

| SIZE<br>BSPP | PRODUCT CODE | А     | В     | С     | D         | E    | F     | KG EACH |
|--------------|--------------|-------|-------|-------|-----------|------|-------|---------|
| 1/8          | BW02         | 15.88 | 11.84 | 10.37 | 0.25/0.51 | 2.03 | 8.56  | 0.15    |
| 1/4          | BW04         | 20.57 | 15.21 | 13.74 | 0.25/0.51 | 2.03 | 11.45 | 0.25    |
| 3/8          | BW06         | 23.80 | 18.75 | 17.28 | 0.25/0.51 | 2.03 | 14.96 | 0.29    |
| 1/2          | BW08         | 28.58 | 23.01 | 21.54 | 0.25/0.51 | 2.03 | 18.64 | 0.46    |
| 3/4          | BW12         | 34.93 | 28.53 | 27.05 | 0.25/0.51 | 2.03 | 24.13 | 0.62    |
| 1            | BW16         | 42.80 | 36.88 | 33.89 | 0.25/0.51 | 2.49 | 30.30 | 0.79    |
| 1-1/4        | BW20         | 52.38 | 45.93 | 42.93 | 0.25/0.51 | 2.49 | 38.96 | 1.04    |
| 1-1/2        | BW24         | 58.60 | 51.39 | 48.44 | 0.25/0.51 | 2.49 | 44.86 | 1.30    |
| 2            | BW32         | 73.03 | 63.63 | 60.58 | 0.25/0.51 | 2.49 | 56.67 | 2.14    |

\*\* DIMENSIONS SUBJECT TO CHANGE - PLEASE CONTACT US IF CRITICAL \*\*

NERO's range of Bonded Washers are made from 316 stainless steel with a self centering Nitrile Rubber inner.

Suitable for applications: Hot & Cold water, Oil, Gas and other medium