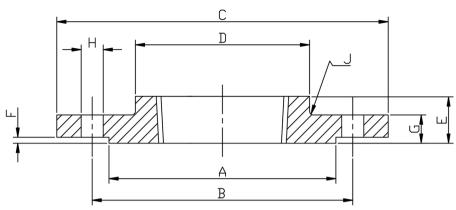

| PIPE SIZE | DN  | CODE BSPT     | CODE NPT     | Α   | В   |     | <u> </u> D' | E  | <u> </u> | l G | Н  | [ J ] | BOLT  | KG EACH | BOLT KIT CODE |
|-----------|-----|---------------|--------------|-----|-----|-----|-------------|----|----------|-----|----|-------|-------|---------|---------------|
| 1/2       | 15  | F1640.5 BSPT  | F1640.5 NPT  | 45  | 65  | 95  | 35          | 20 | 3        | 14  | 14 | 4     | 4XM12 | 0.61    | . ВКОЗ        |
| 3/4       | 20  | F1640.75 BSPT | F1640.75 NPT | 58  | 75  | 105 | 45          | 24 | 3        | 16  | 14 | 4     | 4XM12 | 0.91    | . ВКОЗ        |
| 1         | 25  | F1641.0 BSPT  | F1641.0 NPT  | 68  | 85  | 115 | 52          | 24 | 3        | 16  | 14 | 4     | 4XM12 | 1.10    | ВК03          |
| 1.25      | 32  | F1641.25 BSPT | F1641.25 NPT | 78  | 100 | 140 | 60          | 26 | 3        | 16  | 18 | 6     | 4XM16 | 1.60    | BK04          |
| 1.5       | 40  | F1641.5 BSPT  | F1641.5 NPT  | 88  | 110 | 150 | 70          | 26 | 3        | 16  | 18 | 6     | 4XM16 | 1.78    | BK04          |
| 2         | 50  | F4042.0 BSPT  | F1642.0 NPT  | 102 | 125 | 165 | 84          | 34 | 3        | 20  | 18 | 6     | 4XM16 | 2.74    | BK04          |
| 2 1/2     | 65  | F4042.5 BSPT  | F1642.5 NPT  | 122 | 145 | 185 | 104         | 38 | 3        | 22  | 18 | 6     | 4XM16 | 3.65    | BK07          |
| 3         | 80  | F4043.0 BSPT  | F1643.0 NPT  | 138 | 160 | 200 | 118         | 40 | 3        | 24  | 18 | 8     | 8XM16 | 4.60    | ВК07          |
| 4         | 100 | F4044.0 BSPT  | F1644.0 NPT  | 162 | 190 | 235 | 145         | 44 | 3        | 24  | 22 | 8     | 8XM20 | 6.10    | BK10          |

## \*\* DIMENSIONS SUBJECT TO CHANGE - PLEASE CONTACT US IF CRITICAL \*\*

This flange conforms to EN 1092-1 and is available in 316/L. The threads are to ISO 7/1, 228/1 and ANSI B2.1.

Full material traceablity is available and 3.1B certification can be provided upon request.

Bolt kit sizes shown in the above table are for bolting two flanges together including the thickness of a gasket. If using a wafer pattern valve, longer bolts will be required.

We also keep Gaskets to suit all our flanges in both EPDM and Non-Asbestos materials