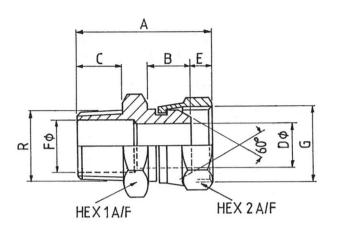

| SIZE<br>BSPP (G) | SIZE<br>BSPT (R) | PRODUCT CODE | PRESSURE<br>(BAR) | А    | В    | С    | D    | E    | F    | HEX 1 | HEX 2 | KG EACH |
|------------------|------------------|--------------|-------------------|------|------|------|------|------|------|-------|-------|---------|
| 1/8              | 1/8              | FST02        | 350               | 30.5 | 13.1 | 10.1 | 3.5  | 4.1  | 5.5  | 12.7  | 14.3  | 0.03    |
| 1/4              | 1/4              | FST04        | 350               | 37.2 | 15.1 | 13.1 | 5.1  | 4.2  | 7.1  | 15.9  | 18.1  | 0.05    |
| 3/8              | 3/8              | FST06        | 350               | 43.6 | 16.5 | 14.1 | 7.1  | 4.6  | 10.3 | 18.1  | 22.2  | 0.09    |
| 1/2              | 1/2              | FST08        | 315               | 47.2 | 16.5 | 17.1 | 11.1 | 6.8  | 13.9 | 22.2  | 25.6  | 0.15    |
| 3/4              | 3/4              | FST12        | 250               | 55.3 | 17.5 | 18.1 | 15.5 | 8.7  | 19.1 | 28.6  | 31.7  | 0.21    |
| 1                | 1                | FST16        | 200               | 63.3 | 21.2 | 22.2 | 19.8 | 10.1 | 23.8 | 34.9  | 38.1  | 0.35    |
| 1-1/4            | 1-1/4            | FST20        | 160               | 68.3 | 21.5 | 22.2 | 26.1 | 10.5 | 32.5 | 41.3  | 47.2  | 0.55    |
| 1-1/2            | 1-1/2            | FST24        | 125               | 80.5 | 26.4 | 24.1 | 31.7 | 12.2 | 38.1 | 50.8  | 56.4  | 0.78    |
| 2                | 2                | FST32        | 80                | 90.1 | 30.1 | 27.1 | 41.3 | 15.1 | 46.1 | 63.5  | 69.8  | 1.04    |

## \*\* DIMENSIONS SUBJECT TO CHANGE - PLEASE CONTACT US IF CRITICAL \*\*

NERO's range of Swivel Adaptors are available in BSPP x BSPT threads, with a  $60^\circ$  internal cone on the Female Swivel end and BSPT the other in a Male thread

Pressure rating up to 350 BAR (size dependant)

Can be supplied with 2.2 Certificate if Conformity - upon request

BSPP Female thread are to ISO 228/1 BSPT Male thread are to ISO 7-1 60° internal cone to BS 5200