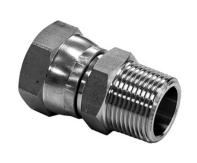

## \*\* DIMENSIONS SUBJECT TO CHANGE - PLEASE CONTACT US IF CRITICAL \*\*

NERO's range of Swivel Adaptors are available in BSPP x BSPT threads, with a  $60^\circ$  internal cone on the Female Swivel end and BSPT the other in a Male thread

We stock a wide range of Hydraulic Fittings to suit your requirements

We also keep a BSPP Male version of this fitting + Bonded Washers in our Hydraulic range

SAME DAY DISPATCH -ORDERS PLACED BEFORE 4:30PM