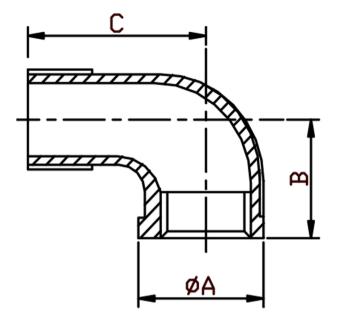

## 150LB 90° M/F ELBOW 316

| SIZE  | PRODUCT CODE |       | DIMENSIONS |       |       |         |
|-------|--------------|-------|------------|-------|-------|---------|
| SIZE  | BSP          | NPT   | A          | В     | С     | KG EACH |
| 1/8   | SE02         | SE02N | 14.5       | 15.4  | 23    | 0.02    |
| 1/4   | SE04         | SE04N | 18         | 17.6  | 27    | 0.04    |
| 3/8   | SE06         | SE06N | 22         | 20.5  | 30    | 0.06    |
| 1/2   | SE08         | SE08N | 27.5       | 23.5  | 36    | 0.07    |
| 3/4   | SE12         | SE12N | 33.7       | 27    | 41    | 0.11    |
| 1     | SE16         | SE16N | 40         | 31    | 48    | 0.18    |
| 1-1/4 | SE20         | SE20N | 49         | 37    | 54.5  | 0.31    |
| 1-1/2 | SE24         | SE24N | 55         | 41    | 60    | 0.37    |
| 2     | SE32         | SE32N | 68         | 51.5  | 73    | 0.71    |
| 2-1/2 | SE40         | SE40N | 85.9       | 62.5  | 87    | 1.08    |
| 3     | SE48         | SE48N | 101        | 79.3  | 106.5 | 2.05    |
| 4     | SE64         | -     | 131.5      | 100.5 | 126.3 | 3.29    |