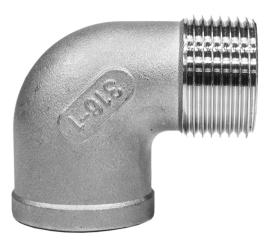

## 150LB 90° M/F ELBOW 316

| SIZE  | PRODUCT CODE |       | DIMENSIONS |       |       |         |
|-------|--------------|-------|------------|-------|-------|---------|
| SIZE  | BSP          | NPT   | A          | В     | С     | KG EACH |
| 1/8   | SE02         | SE02N | 14.5       | 15.4  | 23    | 0.02    |
| 1/4   | SE04         | SE04N | 18         | 17.6  | 27    | 0.04    |
| 3/8   | SE06         | SE06N | 22         | 20.5  | 30    | 0.06    |
| 1/2   | SE08         | SE08N | 27.5       | 23.5  | 36    | 0.07    |
| 3/4   | SE12         | SE12N | 33.7       | 27    | 41    | 0.11    |
| 1     | SE16         | SE16N | 40         | 31    | 48    | 0.18    |
| 1-1/4 | SE20         | SE20N | 49         | 37    | 54.5  | 0.31    |
| 1-1/2 | SE24         | SE24N | 55         | 41    | 60    | 0.37    |
| 2     | SE32         | SE32N | 68         | 51.5  | 73    | 0.71    |
| 2-1/2 | SE40         | SE40N | 85.9       | 62.5  | 87    | 1.08    |
| 3     | SE48         | SE48N | 101        | 79.3  | 106.5 | 2.05    |
| 4     | SE64         | -     | 131.5      | 100.5 | 126.3 | 3.29    |

\*\* DIMENSIONS SUBJECT TO CHANGE - PLEASE CONTACT US IF CRITICAL \*\*

NERO's range of 90 deg Street Elbows are available threaded BSPP x BSPT and NPT. They are made from high quality investment castings to ISO4144 or above.