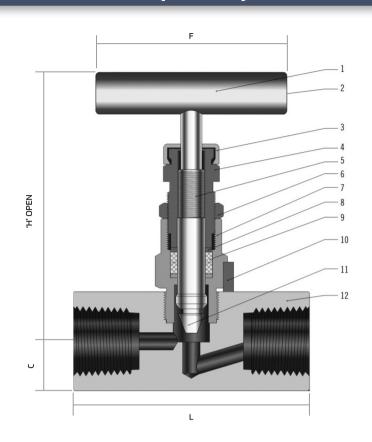

## Flow Data at 100°F (37°C)

| S.NO. | COMPONENT     | MATERIAL                    |  |  |  |  |
|-------|---------------|-----------------------------|--|--|--|--|
| 1     | HANDLE        | STAINLESS STEEL             |  |  |  |  |
| 2     | SET SCREW     | NICKEL CADMIUM-PLATED STEEL |  |  |  |  |
| 3     | DUST CAP      | PLASTIC                     |  |  |  |  |
| 4     | GLAND         | SS 316 (A276)               |  |  |  |  |
| 5     | STEM          | SS 316 (A276)               |  |  |  |  |
| 6     | LOCK NUT      | SS 316 (B783)               |  |  |  |  |
| 7     | BONNET        | SS 316 (A479)               |  |  |  |  |
| 8     | PACKET WASHER | SS 316 (A276)               |  |  |  |  |
| 9     | PACKING       | PTFE                        |  |  |  |  |
| 10    | LOCK PIN      | SS 304 (A276)               |  |  |  |  |
| 11    | STEM TIP      | SS 316 (A276) CHROME PLATED |  |  |  |  |
| 12    | BODY          | SS 316 (A182 / A479)        |  |  |  |  |