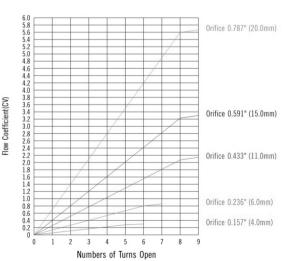

| SIZE | PRODUCT CODE<br>BSPP | PRODUCT CODE<br>NPT | L    | 'H' OPEN | F    | С     | ORIFICE | CV   | KG EACH |
|------|----------------------|---------------------|------|----------|------|-------|---------|------|---------|
| 1/4  | NV04                 | NV04N               | 53.8 | 72.4     | 55   | 12.7  | 4       | 0.35 | 0.15    |
| 3/8  | NV06                 | NV06N               | 57.2 | 88.9     | 63.5 | 14.3  | 5       | 0.73 | 0.25    |
| 1/2  | NV08                 | NV08N               | 79.2 | 104.8    | 88.9 | 22.2  | 6       | 0.85 | 0.35    |
| 3/4  | NV12                 | NV12N               | 82.6 | 104.8    | 88.9 | 22.2  | 6       | 0.85 | 0.45    |
| 1    | NV16                 | NV16N               | 100  | 132      | 140  | 31.75 | 8       | 1.62 | 0.65    |