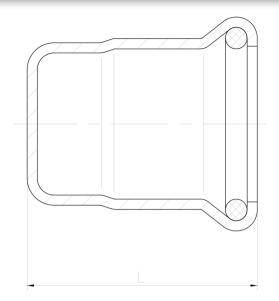

All fittings are made from 316L (1.4404) WRAS approved

| SIZE | PART No   | D    | L    | WEIGHT  |
|------|-----------|------|------|---------|
|      |           | ט    |      | KG EACH |
| 15   | PFCAP15   | 15   | 33.5 | 0.023   |
| 18   | PFCAP18   | 18   | 34.5 | 0.028   |
| 22   | PFCAP22   | 22   | 39.2 | 0.04    |
| 28   | PFCAP28   | 28   | 47.5 | 0.06    |
| 35   | PFCAP35   | 35   | 51   | 0.079   |
| 42   | PFCAP42   | 42   | 59   | 0.115   |
| 54   | PFCAP54   | 54   | 67   | 0.163   |
| 76.1 | PFCAP76.1 | 76.1 | 94   | 0.422   |
| 88.9 | PFCAP88.9 | 88.9 | 103  | 0.543   |
| 108  | PFCAP108  | 108  | 124  | 0.787   |