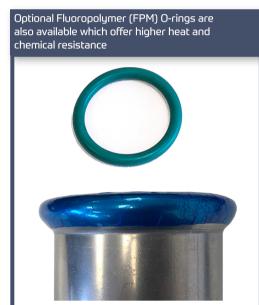

## PRESS FIT CAP

GDPRESS fittings offer reliable and consistent performance, combined with an easy installation process using common M-countour design and tooling compatability.

Each end has a toroidal seat, holding a rubber LBP (Leak before press) O-ring gasket. The fittings are installed with blue sleeves, which easily peel off after the pressing process.

 $\mathbb{D}$ 

| Application                                            | Operating temperature | Maximum operating pressure | Seal |
|--------------------------------------------------------|-----------------------|----------------------------|------|
| Hot and cold potable water                             | 0 to 100°C            | 16 BAR                     | EPDM |
| Heating water                                          | 0 to 100°C            | 16 BAR                     | EPDM |
| Cooling water without antifreeze agent                 | 0 to 100°C            | 16 BAR                     | EPDM |
| Cooling water with antifreeze agent                    | -30 to +120°C         | 16 BAR                     | EPDM |
| Service/Treated water                                  | 0 to 100°C            | 16 BAR                     | EPDM |
| Rainwater/Grey and black water with a pH value of >6.0 | 0 to 100°C            | 16 BAR                     | EPDM |
| Extinguishing water                                    | 0 to 70°C             | 16 BAR                     | EPDM |
| Extinguishing water (wet/dry, dry)                     | 0 to 70°C             | 16 BAR                     | FPM  |
| Sprinklers                                             | 0 to 70°C             | 16 BAR                     | EPDM |
| Oils, Fuels and Chemicals                              | Please contact        | Please contact             | FPM  |