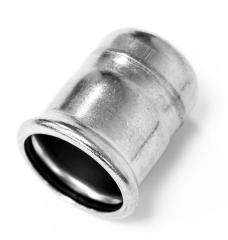

## PRESS FIT CAP

GDPRESS fittings offer reliable and consistent performance, combined with an easy installation process using common M-countour design and tooling compatability.

Each end has a toroidal seat, holding a rubber LBP (Leak before press) O-ring gasket. The fittings are installed with blue sleeves, which easily peel off after the pressing process.