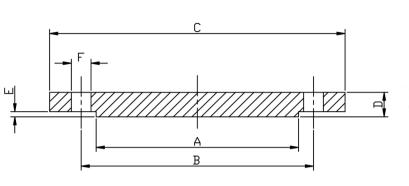

|           | _   |          |     | 1   | 1   |    | 1 |    | 1     | 1       |               |
|-----------|-----|----------|-----|-----|-----|----|---|----|-------|---------|---------------|
| PIPE SIZE | DN  | CODE     | Α   | В   | С   | D  | E | F  | BOLT  | KG EACH | BOLT KIT CODE |
| 1/2       | 15  | F1680.5  | 45  | 65  | 95  | 16 | 2 | 14 | 4XM12 | 0.72    | ВК03          |
| 3/4       | 20  | F1680.75 | 58  | 75  | 105 | 18 | 2 | 14 | 4XM12 | 1.01    | ВК03          |
| 1         | 25  | F1681.0  | 68  | 85  | 115 | 18 | 2 | 14 | 4XM12 | 1.23    | ВК03          |
| 1.25      | 32  | F1681.25 | 78  | 100 | 150 | 18 | 2 | 18 | 4XM16 | 1.80    | ВК04          |
| 1.5       | 40  | F1681.5  | 88  | 110 | 150 | 18 | 3 | 18 | 4XM16 | 2.09    | ВК04          |
| 2         | 50  | F4082.0  | 102 | 125 | 165 | 20 | 3 | 18 | 4XM16 | 3.40    | ВК04          |
| 2 1/2     | 65  | F4082.5  | 122 | 145 | 185 | 22 | 3 | 18 | 8XM16 | 4.50    | ВК07          |
| 3         | 80  | F4083.0  | 138 | 160 | 200 | 24 | 3 | 18 | 8XM16 | 6.20    | ВК07          |
| 4         | 100 | F4084.0  | 162 | 190 | 235 | 24 | 3 | 22 | 8XM20 | 8.70    | BK10          |
| 5         | 125 | F4085.0  | 188 | 220 | 270 | 26 | 3 | 26 | 8XM24 | 12.40   | BK14          |
| 6         | 150 | F4086.0  | 218 | 250 | 300 | 28 | 3 | 26 | 8XM24 | 19.50   | BK14          |

FOR 1-/1/2" AND BELOW, PN40 ARE THE SAME DIMENSIONS AS PN16 AS SHOWN IN THE TABLE ABOVE

This flange conforms to EN 1092-1 and is available in 316/L.

Full material traceablity is available and 3.1B certification can be provided upon request.