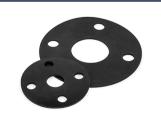

Bolt kit sizes shown in the above table are for bolting two flanges together including the thickness of a gasket. If using a wafer pattern valve, longer bolts will be required.

We also keep Gaskets to suit all our flanges in both EPDM and Non-Asbestos materials