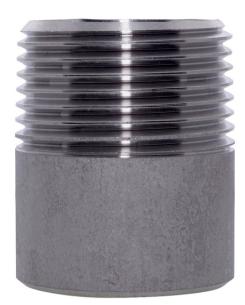

## \*\* DIMENSIONS SUBJECT TO CHANGE - PLEASE CONTACT US IF CRITICAL \*\*

NERO's range of Weld Nipples are available threaded BSPT and NPT

BSP threads are to ISO 7-1 NPT threads are to ANSI B2.1 Made from 316/L stainless steel pipe Maximum Working Pressure of 50 BAR