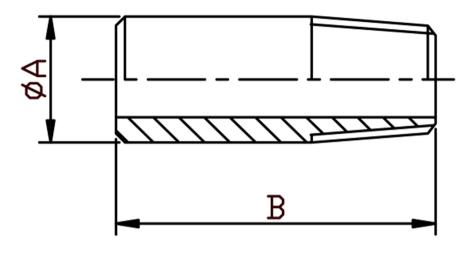

| SIZE  | CODE |       | DIMENSIONS |       |         |
|-------|------|-------|------------|-------|---------|
|       | BSP  | NPT   | В          | А     | KG EACH |
| 1/8   | WN02 | WN02N | 30mm       | 10.3  | 0.01    |
| 1/4   | WN04 | WN04N | 30mm       | 13.7  | 0.02    |
| 3/8   | WN06 | WN06N | 30mm       | 17.2  | 0.03    |
| 1/2   | WN08 | WN08N | 35mm       | 21.3  | 0.04    |
| 3/4   | WN12 | WN12N | 40mm       | 26.7  | 0.07    |
| 1     | WN16 | WN16N | 40mm       | 33.4  | 0.10    |
| 1-1/4 | WN20 | WN20N | 50mm       | 42.2  | 0.16    |
| 1-1/2 | WN24 | WN24N | 50mm       | 48.3  | 0.18    |
| 2     | WN32 | WN32N | 50mm       | 60.3  | 0.26    |
| 2-1/2 | WN40 | WN40N | 60mm       | 76.1  | 0.40    |
| 3     | WN48 | WN48N | 70mm       | 88.9  | 0.59    |
| 4     | WN64 | WN64N | 80mm       | 114.3 | 0.97    |
| 5     | WN80 | -     | 100mm      | 141.3 | 1.50    |
| 6     | WN96 | -     | 100mm      | 168.3 | 2.25    |