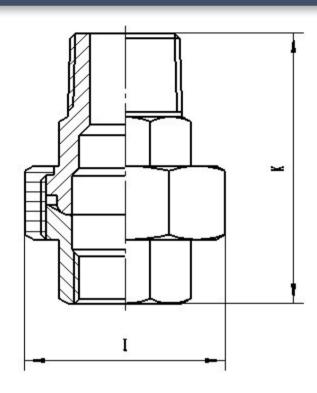

## 150LB PTFE FLAT SEAT UNION MALE/FEMALE

| SIZE  | CODE   | DIMENSIONS |      |         |
|-------|--------|------------|------|---------|
|       | BSP    | I          | К    | KG EACH |
| 1/8   | UFMF02 | 29.1       | 43.5 | 0.089   |
| 1/4   | UFMF04 | 29.1       | 45   | 0.109   |
| 3/8   | UFMF06 | 34         | 50.5 | 0.152   |
| 1/2   | UFMF08 | 37.5       | 53.5 | 0.164   |
| 3/4   | UFMF12 | 44.5       | 61.5 | 0.23    |
| 1     | UFMF16 | 53.5       | 70.4 | 0.401   |
| 1-1/4 | UFMF20 | 64         | 75.8 | 0.544   |
| 1-1/2 | UFMF24 | 71.5       | 82.4 | 0.724   |
| 2     | UFMF32 | 85.5       | 91.2 | 1.055   |