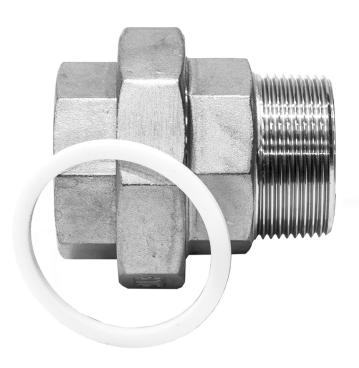

## 150LB PTFE FLAT SEAT UNION MALE/FEMALE

| SIZE  | CODE   | DIMENSIONS |      |         |
|-------|--------|------------|------|---------|
|       | BSP    | I          | К    | KG EACH |
| 1/8   | UFMF02 | 29.1       | 43.5 | 0.089   |
| 1/4   | UFMF04 | 29.1       | 45   | 0.109   |
| 3/8   | UFMF06 | 34         | 50.5 | 0.152   |
| 1/2   | UFMF08 | 37.5       | 53.5 | 0.164   |
| 3/4   | UFMF12 | 44.5       | 61.5 | 0.23    |
| 1     | UFMF16 | 53.5       | 70.4 | 0.401   |
| 1-1/4 | UFMF20 | 64         | 75.8 | 0.544   |
| 1-1/2 | UFMF24 | 71.5       | 82.4 | 0.724   |
| 2     | UFMF32 | 85.5       | 91.2 | 1.055   |

NERO's range of 150Lb fittings are available threaded BSP and NPT, or with Socket weld end connections. They are made from high quality investment castings to ISO4144 or above.

BSP threads are to ISO 228-1 and 7-1 NPT threads are to ANSI B2.1 Made from 316 (CF8M) stainless steel