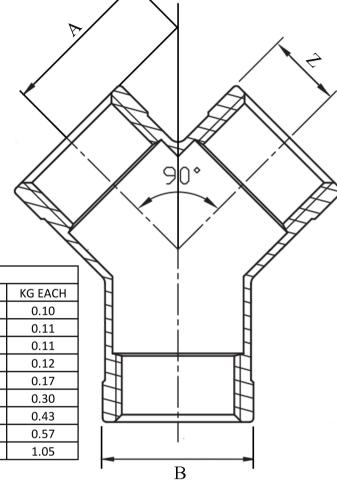

## 150LB Y-PIECE

| SIZE  | CODE | DIMENSIONS |    |      |         |
|-------|------|------------|----|------|---------|
|       | BSP  | А          | В  | Z    | KG EACH |
| 1/8   | Y02  | 14         | 17 | 8.5  | 0.10    |
| 1/4   | Y04  | 17.4       | 20 | 10   | 0.11    |
| 3/8   | Y06  | 21.5       | 23 | 11.5 | 0.11    |
| 1/2   | Y08  | 26.5       | 27 | 13.5 | 0.12    |
| 3/4   | Y12  | 33         | 32 | 16   | 0.17    |
| 1     | Y16  | 40.5       | 38 | 19   | 0.30    |
| 1-1/4 | Y20  | 50         | 45 | 22.5 | 0.43    |
| 1-1/2 | Y24  | 57         | 48 | 24   | 0.57    |
| 2     | Y32  | 70.5       | 57 | 28.5 | 1.05    |