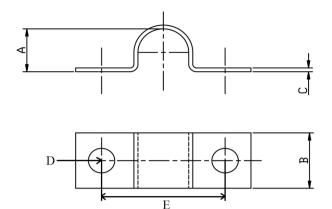

| CODE    | TUBE SIZE     | А     | В  | С   | D<br>HOLE SIZE | E  | KG / 100 |
|---------|---------------|-------|----|-----|----------------|----|----------|
| STC0.25 | 1/4" / 6MM    | 6.35  | 10 | 1   | 5              | 19 | 0.40     |
| STC08M  | 5/16" / 8MM   | 8     | 10 | 1   | 5              | 33 | 0.40     |
| STC10M  | 3/8" / 10MM   | 10    | 10 | 1   | 5              | 25 | 0.40     |
| STC0.5  | 1/2" / 12MM   | 12.7  | 15 | 1.6 | 6              | 28 | 0.50     |
| STC15M  | 15MM          | 15    | 15 | 1.6 | 6              | 28 | 0.50     |
| STC16M  | 5/8" / 16MM   | 16    | 15 | 1.6 | 6              | 43 | 1.00     |
| STC18M  | 18MM          | 18    | 20 | 2   | 6              | 42 | 2.20     |
| STC0.75 | 3/4"          | 19.05 | 20 | 2   | 6              | 40 | 2.30     |
| STC20M  | 20MM          | 20    | 20 | 2   | 6              | 44 | 2.40     |
| STC22M  | 7/8" / 22MM   | 22    | 20 | 2   | 6              | 43 | 2.40     |
| STC1.0  | 1" / 25MM     | 25.4  | 20 | 2   | 6              | 53 | 3.00     |
| STC28M  | 28MM          | 28    | 20 | 2   | 7              | 53 | 3.20     |
| STC32M  | 1-1/4" / 32MM | 32    | 20 | 2   | 7              | 59 | 3.90     |
| STC35M  | 35MM          | 35    | 20 | 2   | 7              | 68 | 4.40     |
| STC38M  | 1-1/2" / 38MM | 38.1  | 20 | 2   | 8              | 67 | 4.40     |
| STC42M  | 42MM          | 42    | 20 | 2   | 8              | 72 | 4.80     |

\*\* DIMENSIONS SUBJECT TO CHANGE - PLEASE CONTACT US IF CRITICAL \*\*

NERO's range of Saddle Tube Clips are made from 304 stainless steel

We keep Seamless Tube to suit these Saddle Clips. The Tube is stocked in 6 mtr lengths and we can sell this by the metre, this enables us to supply lengths as short as 1 metre long