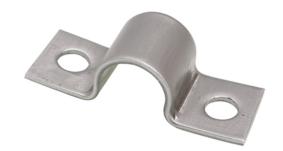

\*\* DIMENSIONS SUBJECT TO CHANGE - PLEASE CONTACT US IF CRITICAL \*\*

NERO's range of Saddle Tube Clips are made from 304 stainless steel

We keep Seamless Tube to suit these Saddle Clips. The Tube is stocked in 6 mtr lengths and we can sell this by the metre, this enables us to supply lengths as short as 1 metre long