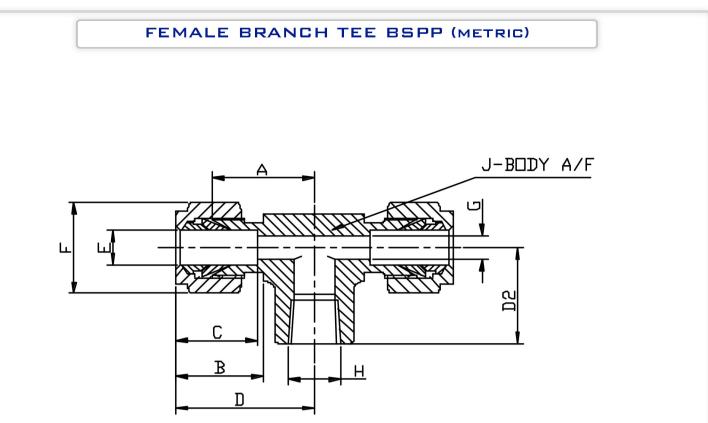

TWIN FERRULE COMPRESSION FITTINGS

| E TUBE | H THREAD | PART No     | Α    | B    | C    | D    | D2   | F HEX | G    | J A/F | Kg/100 |
|--------|----------|-------------|------|------|------|------|------|-------|------|-------|--------|
| 6      | 1/8      | 6mTTF2BSPP  | 19.6 | 17.7 | 15.3 | 27.0 | 19.0 | 14    | 4.8  | 12.7  | 6.0    |
| 6      | 1/4      | 6mTTF4BSPP  | 22.4 | 17.7 | 15.3 | 29.8 | 22.4 | 14    | 4.8  | 17.5  | 6.0    |
| 8      | 1/8      | 8mTTF2BSPP  | 22.4 | 18.6 | 16.2 | 29.9 | 19.0 | 16    | 6.4  | 15.9  | 16.0   |
| 8      | 1/4      | 8mTTF4BSPP  | 23.1 | 18.6 | 16.2 | 30.6 | 22.4 | 16    | 6.4  | 17.5  | 16.0   |
| 10     | 1/4      | 10mTTF4BSPP | 25.9 | 19.5 | 17.2 | 33.5 | 22.4 | 19    | 7.9  | 20.6  | 18.0   |
| 12     | 1/4      | 12mTTF4BSPP | 25.9 | 22.0 | 22.8 | 36.0 | 22.4 | 22    | 9.5  | 20.6  | 34.0   |
| 12     | 3/8      | 12mTTF6BSPP | 25.9 | 22.0 | 22.8 | 36.0 | 22.4 | 22    | 9.5  | 20.6  | 34.0   |
| 16     | 1/2      | 16mTTF8BSPP | 28.7 | 22.0 | 24.4 | 38.8 | 28.4 | 25    | 12.7 | 25.4  | 48.0   |

\*316 Stainless Steel \*Metric sizes 6mm to 16mm \*Silver plated nuts

\*\*DIMENSIONS SUBJECT TO CHANGE, PLEASE CONTACT US IF CRITICAL\*\*