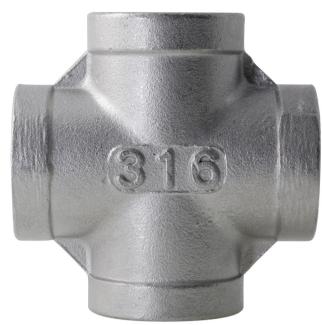

## 150LB EQUAL CROSS 316

| SIZE  | CODE |       |      | DIMENSIONS |      |         |
|-------|------|-------|------|------------|------|---------|
|       | BSP  | SW    | NPT  | A          | В    | KG EACH |
| 1/8   | C02  | C02SW | C02N | 16.4       | 17   | 0.05    |
| 1/4   | C04  | C04SW | C04N | 20         | 18.8 | 0.08    |
| 3/8   | C06  | C06SW | C06N | 23.5       | 23   | 0.13    |
| 1/2   | C08  | C085W | C08N | 27.5       | 27   | 0.15    |
| 3/4   | C12  | C12SW | C12N | 32.7       | 31.5 | 0.21    |
| 1     | C16  | C16SW | C16N | 40.3       | 36.5 | 0.34    |
| 1-1/4 | C20  | C20SW | C20N | 49         | 42.5 | 0.47    |
| 1-1/2 | C24  | C24SW | C24N | 55.5       | 47.5 | 0.64    |
| 2     | C32  | C32SW | C32N | 67.8       | 56.5 | 0.93    |
| 2-1/2 | C40  | C40SW | -    | 86.5       | 67   | 2.59    |
| 3     | C48  | C48SW | -    | 101.7      | 77.5 | 3.83    |
| 4     | C64  | C64SW | -    | 124        | 93.5 | 5.50    |

## \*\* DIMENSIONS SUBJECT TO CHANGE - PLEASE CONTACT US IF CRITICAL \*\*

NERO's range of Crosses are available threaded BSPP, Socket Weld & NPT. They are made from high quality investment castings to ISO4144 or above.