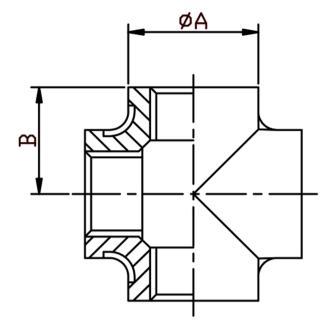

## 150LB EQUAL CROSS 316

| SIZE  | CODE |       |      | DIMENSIONS |      |         |
|-------|------|-------|------|------------|------|---------|
|       | BSP  | SW    | NPT  | A          | В    | KG EACH |
| 1/8   | C02  | C02SW | C02N | 16.4       | 17   | 0.05    |
| 1/4   | C04  | C04SW | C04N | 20         | 18.8 | 0.08    |
| 3/8   | C06  | C06SW | C06N | 23.5       | 23   | 0.13    |
| 1/2   | C08  | C085W | C08N | 27.5       | 27   | 0.15    |
| 3/4   | C12  | C12SW | C12N | 32.7       | 31.5 | 0.21    |
| 1     | C16  | C16SW | C16N | 40.3       | 36.5 | 0.34    |
| 1-1/4 | C20  | C20SW | C20N | 49         | 42.5 | 0.47    |
| 1-1/2 | C24  | C24SW | C24N | 55.5       | 47.5 | 0.64    |
| 2     | C32  | C32SW | C32N | 67.8       | 56.5 | 0.93    |
| 2-1/2 | C40  | C40SW | -    | 86.5       | 67   | 2.59    |
| 3     | C48  | C48SW | -    | 101.7      | 77.5 | 3.83    |
| 4     | C64  | C64SW | -    | 124        | 93.5 | 5.50    |