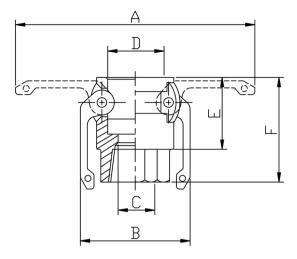

| SIZE  | CODE  | Α   | В   | С   | D     | E  | F   | KG / 100 |
|-------|-------|-----|-----|-----|-------|----|-----|----------|
| 1/2   | CCD08 | 115 | 52  | 16  | 32.4  | 32 | 52  | 14.7     |
| 3/4   | CCD12 | 115 | 52  | 19  | 32.4  | 32 | 52  | 26.4     |
| 1     | CCD16 | 137 | 61  | 26  | 37.3  | 39 | 61  | 36.4     |
| 1-1/4 | CCD20 | 183 | 81  | 33  | 46.0  | 48 | 68  | 63.4     |
| 1-1/2 | CCD24 | 191 | 89  | 38  | 54.0  | 49 | 71  | 77.7     |
| 2     | CCD32 | 201 | 99  | 50  | 63.7  | 54 | 78  | 98.2     |
| 2-1/2 | CCD40 | 213 | 111 | 61  | 76.4  | 58 | 84  | 124.3    |
| 3     | CCD48 | 267 | 137 | 75  | 92.2  | 60 | 90  | 182.5    |
| 4     | CCD64 | 296 | 166 | 100 | 102.2 | 63 | 93  | 263.0    |
| 5     | CCD80 | 322 | 192 | 125 | 146.0 | 65 | 101 | 395.0    |
| 6     | CCD96 | 454 | 258 | 150 | 176.0 | 70 | 115 | 681.8    |

\*\* DIMENSIONS SUBJECT TO CHANGE - PLEASE CONTACT US IF CRITICAL \*\*

- Available in 316 stainless steel (CF8M)
- BUNA N (Nitrile) seals supplied as standard
- 100°C maximum temperature (when used with Nitrile seals)
- Made to standard A-A-59326 (MIL-C-27487) or DIN 2828
- Test Pressures 1/2" 2" = 17.6 BAR (250 PSI)
- Test Pressures 2-1/2" = 15.8 BAR (225 PSI)
- Test Pressures 3" 4" = 14.8 BAR (200 PSI)
- Test Pressures 5" 6" = 10.5 BAR (150 PSI)