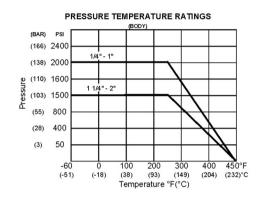

- Pressure rated at 2000 PSI (WOG) 1/4" --> 2"
- Sizes available from 1/4" up to 2"
- Threaded Ends: BSPP (ISO 228-1)
- Investment casting Body & Cap
- Internal entry blow-out proof stem
- Inspection Testing: API 598, / EN12266
- PED 97/23/PE (CE0035) approved