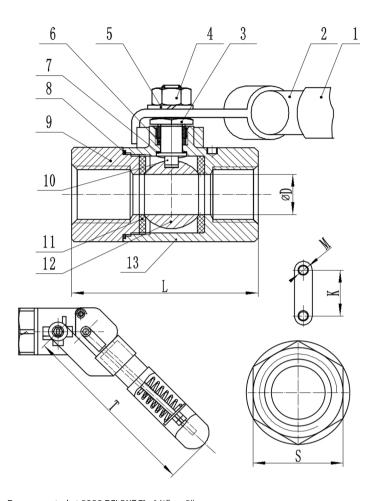

## DEADMAN SPRING RETURN HANDLE BALL VALVE (BSPP)

| S.NO. | COMPONENT     | MATERIAL |  |  |
|-------|---------------|----------|--|--|
| 1     | PLASTIC COVER | PLASTIC  |  |  |
| 2     | HANDLE        | 304      |  |  |
| 3     | GLAND NUT     | 304      |  |  |
| 4     | STEM NUT      | 304      |  |  |
| 5     | SPRING WASHER | 304      |  |  |
| 6     | STEM PACKING  | PTFE     |  |  |
| 7     | THRUST WASHER | PTFE     |  |  |
| 8     | JOINT GASKET  | PTFE     |  |  |
| 9     | CAP           | CF8/CF8M |  |  |
| 10    | STEM          | CF8/CF8M |  |  |
| 11    | BALL SEAT     | PTFE     |  |  |
| 12    | BALL SEAT     | CF8/CF8M |  |  |
| 13    | BODY          | CF8/CF8M |  |  |

| SIZE  | PRODUCT CODE<br>BSPP | D    | L    | S    | К    | Т   | М       | KG EACH |
|-------|----------------------|------|------|------|------|-----|---------|---------|
| 1/4   | DMFBV04              | 11   | 58   | 26.5 | 27.5 | 180 | 10-32UN | 0.50    |
| 3/8   | DMFBV06              | 12.5 | 58   | 26.5 | 27.5 | 180 | 10-32UN | 0.60    |
| 1/2   | DMFBV08              | 12.5 | 58   | 26.5 | 27.5 | 180 | 10-32UN | 0.80    |
| 3/4   | DMFBV12              | 17.5 | 79.6 | 32   | 34.8 | 185 | 10-32UN | 1.00    |
| 1     | DMFBV16              | 22   | 86   | 41   | 34.8 | 185 | 10-32UN | 1.20    |
| 1-1/4 | DMFBV24              | 25   | 103  | 50   | 34.8 | 235 | 10-32UN | 2.30    |
| 1-1/2 | DMFBV32              | 32   | 111  | 55   | 34.8 | 235 | 10-32UN | 3.60    |
| 2     | DMFBV32              | 38   | 137  | 70   | 34.8 | 235 | 10-32UN | 3.60    |