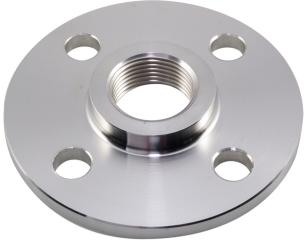

## TABLE D THREADED FLANGE (316/L)

| PIPE SIZE | DN  | CODE     | А      | В      | С      | D    | E     | F     | G (PITCH) | BOLT  | BOLT KIT CODE | KG EACH |
|-----------|-----|----------|--------|--------|--------|------|-------|-------|-----------|-------|---------------|---------|
| 1/2       | 15  | FESP0.5  | 66.70  | 33.30  | 95.30  | 4.76 | 9.54  | 14.29 | 1.814     | 4XM12 | BK02          | 0.40    |
| 3/4       | 20  | FESP0.75 | 73.00  | 38.10  | 101.60 | 4.76 | 11.14 | 14.29 | 1.81      | 4XM12 | BK02          | 0.59    |
| 1         | 25  | FESP1.0  | 82.60  | 47.60  | 114.30 | 4.76 | 11.14 | 14.29 | 2.31      | 4XM12 | BK02          | 0.70    |
| 1.25      | 32  | FESP1.25 | 87.30  | 55.60  | 120.60 | 6.35 | 11.15 | 14.29 | 2.31      | 4XM12 | BK02          | 0.79    |
| 1.5       | 40  | FESP1.5  | 98.40  | 61.90  | 133.40 | 6.35 | 12.70 | 14.29 | 2.31      | 4XM12 | BK02          | 1.08    |
| 2         | 50  | FESP2.0  | 114.30 | 74.60  | 152.40 | 7.94 | 12.76 | 17.46 | 2.31      | 4XM16 | ВКО4          | 1.41    |
| 2.5       | 65  | FESP2.5  | 127.00 | 90.50  | 165.10 | 7.94 | 15.86 | 17.46 | 2.31      | 4XM16 | ВК04          | 1.82    |
| 3         | 80  | FESP3.0  | 146.00 | 106.30 | 184.10 | 9.53 | 15.87 | 17.46 | 2.31      | 4XM16 | ВК04          | 2.48    |
| 4         | 100 | FESP4.0  | 177.80 | 133.40 | 215.90 | 9.53 | 19.25 | 17.46 | 2.31      | 8XM16 | ВК05          | 3.45    |

\*\* DIMENSIONS SUBJECT TO CHANGE - PLEASE CONTACT US IF CRITICAL \*\*

This flange conforms to ASTM A182 and is available in 316/L. Threads are BSPP to ISO 228-1

Full material traceablity is available and 3.1B certification can be provided upon request.