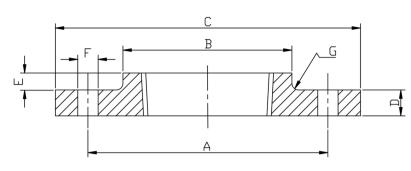

## TABLE D THREADED FLANGE (316/L)

| PIPE SIZE | DN  | CODE     | А      | В      | С      | D    | E     | F     | G (PITCH) | BOLT  | BOLT KIT CODE | KG EACH |
|-----------|-----|----------|--------|--------|--------|------|-------|-------|-----------|-------|---------------|---------|
| 1/2       | 15  | FESP0.5  | 66.70  | 33.30  | 95.30  | 4.76 | 9.54  | 14.29 | 1.814     | 4XM12 | BK02          | 0.40    |
| 3/4       | 20  | FESP0.75 | 73.00  | 38.10  | 101.60 | 4.76 | 11.14 | 14.29 | 1.81      | 4XM12 | BK02          | 0.59    |
| 1         | 25  | FESP1.0  | 82.60  | 47.60  | 114.30 | 4.76 | 11.14 | 14.29 | 2.31      | 4XM12 | BK02          | 0.70    |
| 1.25      | 32  | FESP1.25 | 87.30  | 55.60  | 120.60 | 6.35 | 11.15 | 14.29 | 2.31      | 4XM12 | BK02          | 0.79    |
| 1.5       | 40  | FESP1.5  | 98.40  | 61.90  | 133.40 | 6.35 | 12.70 | 14.29 | 2.31      | 4XM12 | BK02          | 1.08    |
| 2         | 50  | FESP2.0  | 114.30 | 74.60  | 152.40 | 7.94 | 12.76 | 17.46 | 2.31      | 4XM16 | ВКО4          | 1.41    |
| 2.5       | 65  | FESP2.5  | 127.00 | 90.50  | 165.10 | 7.94 | 15.86 | 17.46 | 2.31      | 4XM16 | ВК04          | 1.82    |
| 3         | 80  | FESP3.0  | 146.00 | 106.30 | 184.10 | 9.53 | 15.87 | 17.46 | 2.31      | 4XM16 | ВК04          | 2.48    |
| 4         | 100 | FESP4.0  | 177.80 | 133.40 | 215.90 | 9.53 | 19.25 | 17.46 | 2.31      | 8XM16 | ВК05          | 3.45    |

\*\* DIMENSIONS SUBJECT TO CHANGE - PLEASE CONTACT US IF CRITICAL \*\*

This flange conforms to ASTM A182 and is available in 316/L. Threads are BSPP to ISO 228-1

Full material traceablity is available and 3.1B certification can be provided upon request.

Bolt kit sizes shown in the above table are for bolting two flanges together including the thickness of a gasket. If using a wafer pattern valve, longer bolts will be required.