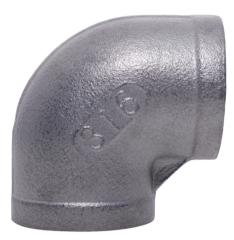

\*\* DIMENSIONS SUBJECT TO CHANGE - PLEASE CONTACT US IF CRITICAL \*\*

NERO's range of 90 deg Elbows are available threaded BSPP, NPT and with Socket weld end connections. They are made from high quality investment castings to ISO4144 or above.