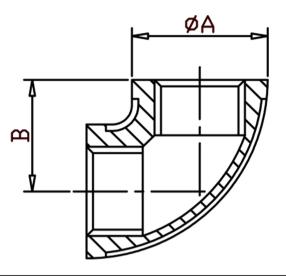

## NERD

| SIZE  | PRODUCT CODE |      |       | DIMENSIONS |      |         |
|-------|--------------|------|-------|------------|------|---------|
| SIZE  | BSP          | NPT  | SW    | А          | В    | KG EACH |
| 1/8   | E02          | E02N | E02SW | 13.5       | 14   | 0.01    |
| 1/4   | E04          | E04N | E04SW | 17         | 19   | 0.03    |
| 3/8   | E06          | E06N | E06SW | 21.5       | 21   | 0.04    |
| 1/2   | E08          | E08N | E08SW | 25.5       | 25.5 | 0.06    |
| 3/4   | E12          | E12N | E12SW | 31.3       | 28   | 0.08    |
| 1     | E16          | E16N | E16SW | 38.7       | 33   | 0.14    |
| 1-1/4 | E20          | E20N | E20SW | 48         | 40   | 0.23    |
| 1-1/2 | E24          | E24N | E24SW | 53.7       | 43   | 0.28    |
| 2     | E32          | E32N | E32SW | 66.7       | 52   | 0.51    |
| 2-1/2 | E40          | E40N | E40SW | 84         | 61   | 0.82    |
| 3     | E48          | E48N | E48SW | 98         | 71   | 1.33    |
| 4     | E64          | E64N | E64SW | 124        | 89   | 2.16    |

\*\* DIMENSIONS SUBJECT TO CHANGE - PLEASE CONTACT US IF CRITICAL \*\*

NERO's range of 90 deg Elbows are available threaded BSPP, NPT and with Socket weld end connections. They are made from high quality investment castings to ISO4144 or above.