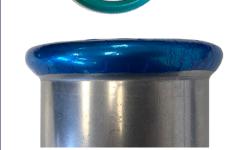

Each end has a toroidal seat, holding a rubber LBP (Leak before press) O-ring gasket. The fittings are installed with blue sleeves, which easily peel off after the pressing process.

All fittings are made from 316L (1.4404) WRAS approved