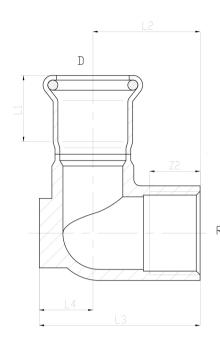

| SIZE | PART No          | D  | Rp  | L1 | L2 | L3 | L4 | <b>Z1</b> | <b>Z2</b> | WEIGHT<br>KG EACH |
|------|------------------|----|-----|----|----|----|----|-----------|-----------|-------------------|
| 15   | PFFEWP15X1/2BSPP | 15 | 1/2 | 50 | 30 | 43 | 13 | 30        | 15        | 0.099             |
| 18   | PFFEWP18X1/2BSPP | 18 | 1/2 | 50 | 30 | 43 | 13 | 30        | 15        | 0.102             |
| 22   | PFFEWP22X3/4BSPP | 22 | 3/4 | 55 | 34 | 51 | 17 | 34        | 16        | 0.156             |