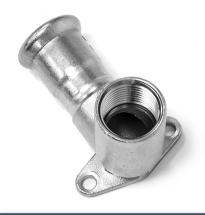

## PRESS FIT FEMALE ELBOW WALL MOUNT

Optional Fluoropolymer (FPM) O-rings are also available which offer higher heat and chemical resistance

GDPRESS fittings offer reliable and consistent performance, combined with an easy installation process using common M-countour design and tooling compatability.

Each end has a toroidal seat, holding a rubber LBP (Leak before press) O-ring gasket. The fittings are installed with blue sleeves, which easily peel off after the pressing process.

All fittings are made from 316L (1.4404) WRAS approved