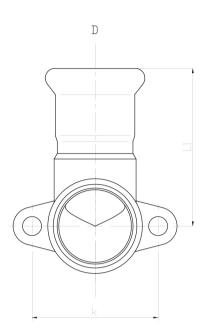

| SIZE | PART No          | D  | Rp  | L1 | L2 | L3 | L4 | <b>Z1</b> | <b>Z2</b> | WEIGHT<br>KG EACH |
|------|------------------|----|-----|----|----|----|----|-----------|-----------|-------------------|
| 15   | PFFEWP15X1/2BSPP | 15 | 1/2 | 50 | 30 | 43 | 13 | 30        | 15        | 0.099             |
| 18   | PFFEWP18X1/2BSPP | 18 | 1/2 | 50 | 30 | 43 | 13 | 30        | 15        | 0.102             |
| 22   | PFFEWP22X3/4BSPP | 22 | 3/4 | 55 | 34 | 51 | 17 | 34        | 16        | 0.156             |