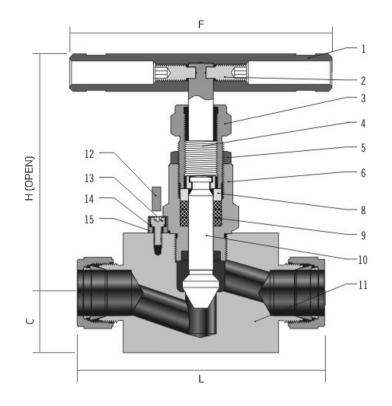

## Flow Data at 100°F (37°C)

| S.NO. | COMPONENT     | MATERIAL                    |
|-------|---------------|-----------------------------|
| 1     | HANDLE        | STAINLESS STEEL             |
| 2     | SET SCREW     | NICKEL CADMIUM-PLATED STEEL |
| 3     | PACKING BOLT  | SS 321 (A276)               |
| 4     | STEM          | SS 316 (A276)               |
| 5     | LOCK NUT      | SS 316 (B783)               |
| 6     | BONNET        | SS 316 (A479)               |
| 8     | GLAND         | SS 316 (A276)               |
| 9     | PACKING       | PTFE                        |
| 10    | LOWER STEM    | SS 316 (A276) CHROME PLATED |
| 11    | BODY          | SS 316 (A182 / A479)        |
| 12    | LOCK PIN      | SS 304 (A276)               |
| 13    | SCREW         | SS 304 (A276)               |
| 14    | SPRING WASHER | SS 304 (A276)               |
| 15    | BUSH          | SS 304 (A276)               |