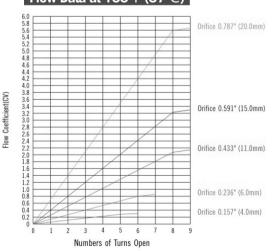

| SIZE       |            |      |          |      |      |         |      |         |
|------------|------------|------|----------|------|------|---------|------|---------|
| IMPERIAL / | PART No    | L    | H (OPEN) | F    | С    | ORIFICE | CV   | KG EACH |
| METRIC     |            |      |          |      |      |         |      |         |
| 1/4        | NV04COMP   | 61   | 72.4     | 55   | 12.7 | 4       | 0.35 | 0.38    |
| 3/8        | NV06COMP   | 71.6 | 88.9     | 63.5 | 14.3 | 6       | 0.85 | 0.45    |
| 1/2        | NV08COMP   | 77.2 | 88.9     | 63.5 | 14.3 | 6       | 0.85 | 0.50    |
| 6MM        | NV06MMCOMP | 61   | 72.4     | 55   | 12.7 | 4       | 0.35 | 0.66    |
| 8MM        | NV08MMCOMP | 61   | 72.4     | 55   | 12.7 | 4       | 0.35 | 0.72    |
| 10MM       | NV10MMCOMP | 72.2 | 88.9     | 63.5 | 14.3 | 6       | 0.85 | 0.80    |
| 12MM       | NV12MMCOMP | 77.2 | 88.9     | 63.5 | 14.3 | 6       | 0.85 | 0.93    |