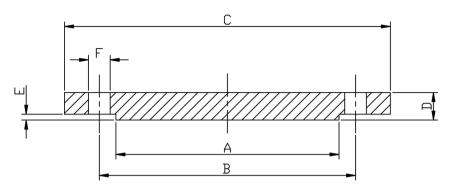

## ANSI 300LB BLIND FLANGE (316/L)

| PIPE SIZE | DN  | CODE      | Α     | В     | С   | D    | E | F     | BOLT   | KG EACH | BOLT KIT CODE |
|-----------|-----|-----------|-------|-------|-----|------|---|-------|--------|---------|---------------|
| 1/2       | 15  | F300B0.5  | 34.9  | 66.7  | 95  | 14.7 | 2 | 15.9  | 4XM12  | 0.70    | ВК03          |
| 3/4       | 20  | F300B0.75 | 42.9  | 82.6  | 115 | 16.3 | 2 | 19.05 | 4XM16  | 1.20    | BK06          |
| 1         | 25  | F300B1.0  | 50.8  | 88.9  | 125 | 17.9 | 2 | 19.05 | 4XM16  | 1.50    | BK06          |
| 1.25      | 32  | F300B1.25 | 63.5  | 98.4  | 135 | 19.5 | 2 | 19.05 | 4XM16  | 2.00    | BK06          |
| 1.5       | 40  | F300B1.5  | 73    | 114.3 | 155 | 21.1 | 2 | 22.23 | 4XM20  | 2.90    | BK17          |
| 2         | 50  | F300B2.0  | 92.1  | 127   | 165 | 22.7 | 2 | 19.05 | 8XM16  | 3.40    | BK07          |
| 2.5       | 65  | F300B2.5  | 104.8 | 149.2 | 190 | 25.9 | 2 | 22.23 | 8XM20  | 5.10    | BK12          |
| 3         | 80  | F300B3.0  | 127   | 168.3 | 210 | 29   | 2 | 22.23 | 8XM20  | 7.00    | BK12          |
| 4         | 100 | F300B4.0  | 157.2 | 200   | 255 | 32.2 | 2 | 22.23 | 8XM20  | 11.80   | BK12          |
| 5         | 125 | F300B5.0  | 185.7 | 235   | 280 | 35.4 | 2 | 22.23 | 8XM20  | 15.50   | BK12          |
| 6         | 150 | F300B6.0  | 215.9 | 269.9 | 320 | 37   | 2 | 22.23 | 12XM20 | 21.30   | ВК09          |