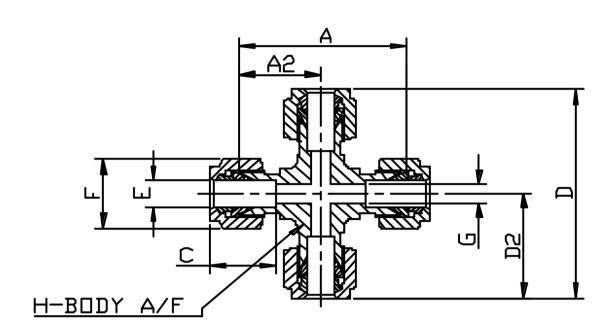

## EQUAL CROSS (METRIC)

| E TUBE | PART No | A    | <b>A2</b> | C    | E    | D2   | F HEX | G    | H A/F | Kg/100 |
|--------|---------|------|-----------|------|------|------|-------|------|-------|--------|
| 4      | 4mCR    | 39.6 | 19.8      | 13.5 | 53.2 | 26.6 | 11    | 2.4  | 14    | 8.5    |
| 6      | 6mCR    | 41.2 | 20.6      | 16.1 | 57.6 | 28.8 | 14    | 4.7  | 14    | 8.9    |
| 8      | 8mCR    | 44.4 | 22.2      | 16.9 | 60.8 | 30.4 | 16    | 6.3  | 14    | 9.8    |
| 10     | 10mCR   | 47.6 | 23.8      | 17.7 | 64.0 | 32.0 | 19    | 7.9  | 14    | 13.6   |
| 12     | 12mCR   | 50.0 | 25.0      | 23.5 | 71.6 | 35.8 | 22    | 9.5  | 17    | 21.2   |
| 16     | 16mCR   | 54.0 | 27.0      | 25.1 | 75.6 | 37.8 | 24    | 12.7 | 24    | 35.0   |
| 20     | 20mCR   | 58.4 | 33.3      | 25.1 | 88.2 | 44.1 | 30    | 16.7 | 32    | 37.0   |