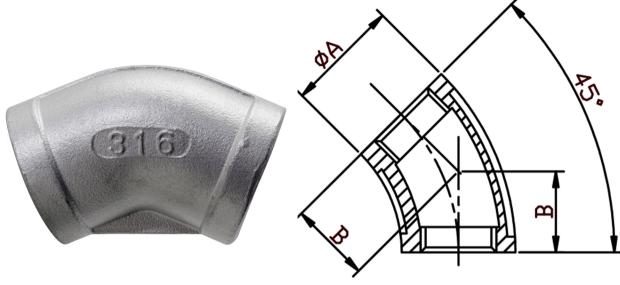

| SIZE  | PRODUCT CODE |       |        | DIMENSIONS |      |         |
|-------|--------------|-------|--------|------------|------|---------|
|       | BSP          | NPT   | SW     | Α          | В    | KG EACH |
| 1/8   | EA02         | EA02N | EA02SW | 16.5       | 17.7 | 0.04    |
| 1/4   | EA04         | EA04N | EA04SW | 21         | 18.6 | 0.05    |
| 3/8   | EA06         | EA06N | EA06SW | 25         | 20.5 | 0.07    |
| 1/2   | EA08         | EA08N | EA08SW | 29.5       | 22.5 | 0.08    |
| 3/4   | EA12         | EA12N | EA12SW | 37         | 25   | 0.11    |
| 1     | EA16         | EA16N | EA16SW | 45         | 28.2 | 0.18    |
| 1-1/4 | EA20         | EA20N | EA20SW | 54.2       | 32.2 | 0.26    |
| 1-1/2 | EA24         | EA24N | EA24SW | 59         | 36.4 | 0.35    |
| 2     | EA32         | EA32N | EA32SW | 75         | 42   | 0.51    |
| 2-1/2 | EA40         | EA40N | EA40SW | 86.5       | 47   | 0.80    |
| 3     | EA48         | EA48N | EA48SW | 108.5      | 52   | 1.36    |
| 4     | EA64         | EA64N | EA64SW | 136        | 63   | 2.09    |

<sup>\*\*</sup> DIMENSIONS SUBJECT TO CHANGE - PLEASE CONTACT US IF CRITICAL \*\*

NERO's range of 45 deg Elbows are available threaded BSPP, NPT and Socket weld end connections. They are made from high quality investment castings to ISO4144 or above.

BSP threads are to ISO 228-1 and 7-1 NPT threads are to ANSI B2.1 Made from 316 (CF8M) stainless steel

| TEMPERATURE<br>(°C) | NO-SHOCK MAXIMUM<br>WORKING PRESSURE (Bar |  |  |
|---------------------|-------------------------------------------|--|--|
| -20 to 40           | 20                                        |  |  |
| 100                 | 16.5                                      |  |  |
| 150                 | 15                                        |  |  |
| 200                 | 14                                        |  |  |
| 220                 | 13.5                                      |  |  |