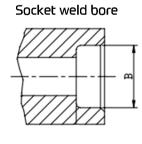

| SIZE  | В       |  |  |
|-------|---------|--|--|
| 1/8   | 10.7MM  |  |  |
| 1/4   | 14MM    |  |  |
| 3/8   | 17.5MM  |  |  |
| 1/2   | 21.6MM  |  |  |
| 3/4   | 27MM    |  |  |
| 1     | 33.8MM  |  |  |
| 1-1/4 | 42.4MM  |  |  |
| 1-1/2 | 48.5MM  |  |  |
| 2     | 61.2MM  |  |  |
| 2-1/2 | 74.19MM |  |  |
| 3     | 90.17MM |  |  |
| 4     | 115.8MM |  |  |