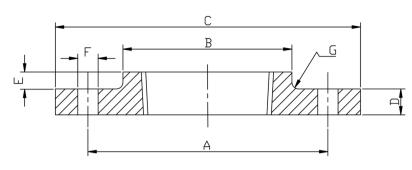

## TABLE E THREADED FLANGE (316/L)

| PIPE SIZE | DN  | CODE     | А      | В      | С      | D     | E     | F     | G   | BOLT  | KG EACH | BOLT KIT CODE |
|-----------|-----|----------|--------|--------|--------|-------|-------|-------|-----|-------|---------|---------------|
| 1/2       | 15  | FESP0.5  | 66.68  | 33.34  | 95.25  | 6.35  | 9.53  | 14.29 | 1.6 | 4XM12 | 0.40    | ВК02          |
| 3/4       | 20  | FESP0.75 | 73.03  | 38.1   | 101.6  | 6.35  | 11.11 | 14.29 | 1.6 | 4XM12 | 0.59    | ВК02          |
| 1         | 25  | FESP1.0  | 82.55  | 47.63  | 114.3  | 7.14  | 11.11 | 14.29 | 1.6 | 4XM12 | 0.70    | ВК02          |
| 1.25      | 32  | FESP1.25 | 87.31  | 55.56  | 120.65 | 7.94  | 11.11 | 14.29 | 1.6 | 4XM12 | 0.79    | ВК02          |
| 1.5       | 40  | FESP1.5  | 98.43  | 61.91  | 133.35 | 8.73  | 12.7  | 14.29 | 1.6 | 4XM12 | 1.08    | BK02          |
| 2         | 50  | FESP2.0  | 114.3  | 74.61  | 152.4  | 9.53  | 12.7  | 17.46 | 1.6 | 4XM16 | 1.41    | ВК04          |
| 2.5       | 65  | FESP2.5  | 127    | 90.49  | 165.1  | 10.32 | 15.88 | 17.46 | 1.6 | 4XM16 | 1.82    | ВК04          |
| 3         | 80  | FESP3.0  | 146.05 | 106.36 | 184.15 | 11.11 | 15.88 | 17.46 | 1.6 | 4XM16 | 2.48    | BK04          |
| 4         | 100 | FESP4.0  | 177.8  | 133.35 | 215.9  | 12.7  | 19.01 | 17.46 | 3.2 | 8XM16 | 3.45    | BK05          |
|           |     |          |        |        |        |       |       |       |     |       |         |               |

\*\* DIMENSIONS SUBJECT TO CHANGE - PLEASE CONTACT US IF CRITICAL \*\*

This flange conforms to ASTM A182 and is available in 316/L. Threads are BSPP to ISO 228-1

Full material traceablity is available and 3.1B certification can be provided upon request.

Bolt kit sizes shown in the above table are for bolting two flanges together including the thickness of a gasket. If using a wafer pattern valve, longer bolts will be required.