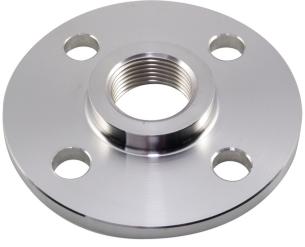

## TABLE E THREADED FLANGE (316/L)

| PIPE SIZE | DN  | CODE     | А      | В      | С      | D     | E     | F     | G   | BOLT  | KG EACH | BOLT KIT CODE |
|-----------|-----|----------|--------|--------|--------|-------|-------|-------|-----|-------|---------|---------------|
| 1/2       | 15  | FESP0.5  | 66.68  | 33.34  | 95.25  | 6.35  | 9.53  | 14.29 | 1.6 | 4XM12 | 0.40    | ВК02          |
| 3/4       | 20  | FESP0.75 | 73.03  | 38.1   | 101.6  | 6.35  | 11.11 | 14.29 | 1.6 | 4XM12 | 0.59    | ВК02          |
| 1         | 25  | FESP1.0  | 82.55  | 47.63  | 114.3  | 7.14  | 11.11 | 14.29 | 1.6 | 4XM12 | 0.70    | ВК02          |
| 1.25      | 32  | FESP1.25 | 87.31  | 55.56  | 120.65 | 7.94  | 11.11 | 14.29 | 1.6 | 4XM12 | 0.79    | ВК02          |
| 1.5       | 40  | FESP1.5  | 98.43  | 61.91  | 133.35 | 8.73  | 12.7  | 14.29 | 1.6 | 4XM12 | 1.08    | BK02          |
| 2         | 50  | FESP2.0  | 114.3  | 74.61  | 152.4  | 9.53  | 12.7  | 17.46 | 1.6 | 4XM16 | 1.41    | ВК04          |
| 2.5       | 65  | FESP2.5  | 127    | 90.49  | 165.1  | 10.32 | 15.88 | 17.46 | 1.6 | 4XM16 | 1.82    | ВК04          |
| 3         | 80  | FESP3.0  | 146.05 | 106.36 | 184.15 | 11.11 | 15.88 | 17.46 | 1.6 | 4XM16 | 2.48    | BK04          |
| 4         | 100 | FESP4.0  | 177.8  | 133.35 | 215.9  | 12.7  | 19.01 | 17.46 | 3.2 | 8XM16 | 3.45    | BK05          |
|           |     |          |        |        |        |       |       |       |     |       |         |               |

\*\* DIMENSIONS SUBJECT TO CHANGE - PLEASE CONTACT US IF CRITICAL \*\*

This flange conforms to ASTM A182 and is available in 316/L. Threads are BSPP to ISO 228-1

Full material traceablity is available and 3.1B certification can be provided upon request.